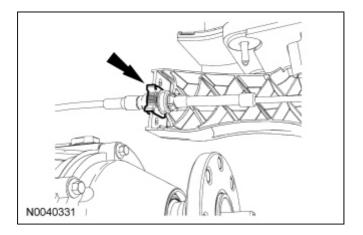

4. Remove the transmission selector lever cable from the transmission manual control lever.

5. Remove the 2 transmission selector lever cable bracket bolts from the transmission and remove the bracket.

## Installation

- 1. Install the transmission selector lever cable bracket and install the 2 bolts.
  - Tighten to 28 Nm (20 lb-ft).

2. Install the transmission selector lever cable eyelet onto the transmission manual control lever.