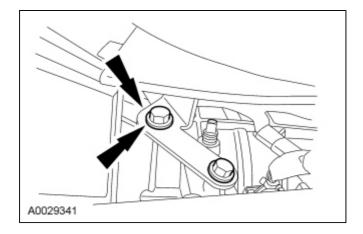

4. Remove the transmission selector lever cable from the transmission manual control lever.

5. Remove the 2 transmission selector lever cable bracket bolts from the transmission and remove the bracket.

## Installation

- 1. Install the transmission selector lever cable bracket and install the 2 bolts.
  - Tighten to 28 Nm (20 lb-ft).

2. Install the transmission selector lever cable eyelet onto the transmission manual control lever.