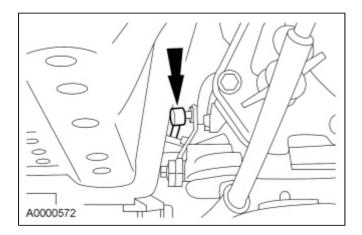

- 1. With the vehicle in NEUTRAL, position it on a hoist. For additional information, refer to Section 100-02.
- 2. Remove the transmission selector lever cable from the selector lever.

3. Remove the transmission selector lever cable from the transmission selector lever cable bracket and discard the transmission selector lever cable retaining clip.

3. **NOTE:** It is necessary to install a new plastic transmission selector lever cable retaining clip prior to installation.

Install the transmission selector lever cable into the transmission selector lever cable bracket.