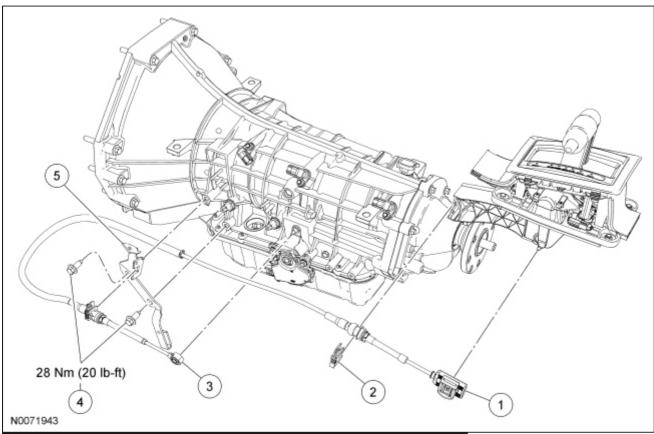

## **Selector Lever Cable and Bracket**

## Removal

| Item | Part Number  | Description                                      |
|------|--------------|--------------------------------------------------|
| 1    | 7E395        | Transmission selector lever cable                |
| 2    | 7H181        | Transmission selector lever cable retaining clip |
| 3    | 7E395        | Transmission selector lever cable                |
| 4    | N605918-S439 | Transmission selector lever cable bracket bolts  |
| 5    | 7B229        | Transmission selector lever cable bracket        |

- 1. With the vehicle in NEUTRAL, position it on a hoist. For additional information, refer to Section 100-02.
- 2. Remove the transmission selector lever cable from the selector lever.

3. Remove the transmission selector lever cable from the transmission selector lever cable bracket and discard the transmission selector lever cable retaining clip.

4. Remove the transmission selector lever cable from the transmission manual control lever.

5. Remove the 2 transmission selector lever cable bracket bolts from the transmission and remove the bracket.

## Installation

- 1. Install the transmission selector lever cable bracket and install the 2 bolts.
  - Tighten to 28 Nm (20 lb-ft).

2. Install the transmission selector lever cable eyelet onto the transmission manual control lever.

3. **NOTE:** It is necessary to install a new plastic transmission selector lever cable retaining clip prior to installation.

Install the transmission selector lever cable into the transmission selector lever cable bracket.

4. Install the transmission selector lever cable onto the selector lever and lock the selector lever cable adjustment lock.

5. Verify the transmission selector lever cable is adjusted correctly. For additional information, refer to <a href="Selector Lever Cable Adjustment">Selector Lever Cable Adjustment</a> in this section.