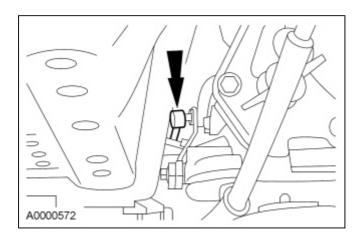

- 1. With the vehicle in NEUTRAL, position it on a hoist. For additional information, refer to Section 100-02.
- 2. Remove the transmission selector lever cable from the selector lever.

3. Remove the transmission selector lever cable from the transmission selector lever cable bracket and discard the transmission selector lever cable retaining clip.

4. Remove the transmission selector lever cable from the transmission manual control lever.

5. Remove the 2 transmission selector lever cable bracket bolts from the transmission and remove the bracket.