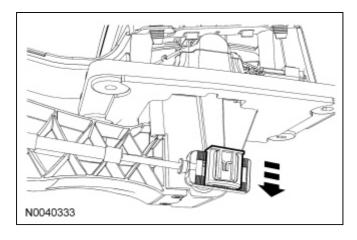

- 1. With the vehicle in NEUTRAL, position it on a hoist. For additional information, refer to Section 100-02.
- 2. Remove the transmission selector lever cable from the selector lever.

3. Remove the transmission selector lever cable from the transmission selector lever cable bracket and discard the transmission selector lever cable retaining clip.

4. Remove the transmission selector lever cable from the transmission manual control lever.

5. Remove the 2 transmission selector lever cable bracket bolts from the transmission and remove the bracket.