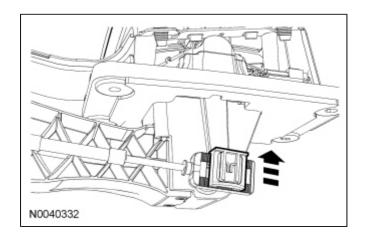

- 1. With the vehicle in NEUTRAL, position it on a hoist. For additional information, refer to Section 100-02.
- 2. Remove the transmission selector lever cable from the selector lever.

3. Remove the transmission selector lever cable from the transmission selector lever cable bracket and discard the transmission selector lever cable retaining clip.

4. Install the transmission selector lever cable onto the selector lever and lock the selector lever cable adjustment lock.

5. Verify the transmission selector lever cable is adjusted correctly. For additional information, refer to <a href="Selector Lever Cable Adjustment">Selector Lever Cable Adjustment</a> in this section.