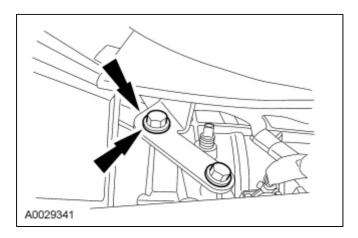

4. Remove the transmission selector lever cable from the transmission manual control lever.

5. Remove the 2 transmission selector lever cable bracket bolts from the transmission and remove the bracket.

## Installation

- 1. Install the transmission selector lever cable bracket and install the 2 bolts.
  - Tighten to 28 Nm (20 lb-ft).

2. Install the transmission selector lever cable eyelet onto the transmission manual control lever.